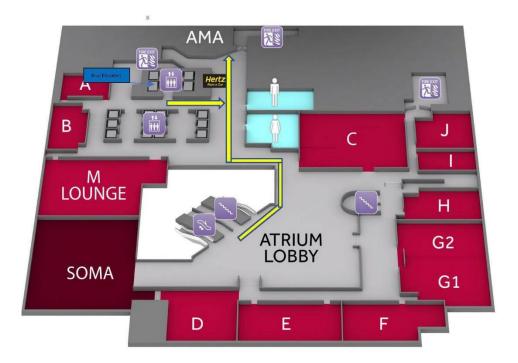

## Located in the AMA Executive Conference Center

San Francisco Marriott Marquis 780 Mission Street, 2nd Level San Francisco, CA 9410

- The conference center is located on the 2nd Level inside the San Francisco Marriott Marguis
- Enter the hotel from either the Valet Drive on Mission Street or from the Fourth Street entrance.
- Walk to the BLUE ELEVATORS, which are located BEHIND the PINK and YELLOW elevator banks.
- Take the BLUE ELEVATORS to the 2nd floor.
- When you step out of the elevator bank on the second floor, make a left.
- AMA's San Francisco Executive Conference Center will be located just down the hall on your left.

OR

• Once you are in the lobby, take the escalator to the second level and follow the arrows below.